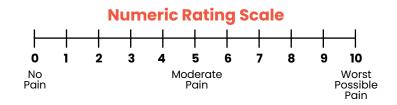

## Wong-Baker FACES® Pain Rating Scale

|    | Date | Time | Pain<br>Score<br>Before<br>Med | Medication<br>Name | Dose<br>Taken | Pain Score<br>Hours After<br>Med | Notes: Location of Pain, Observations, Questions,<br>Side Effects, What Makes It Better or Worse |
|----|------|------|--------------------------------|--------------------|---------------|----------------------------------|--------------------------------------------------------------------------------------------------|
| 1  |      |      |                                |                    |               |                                  |                                                                                                  |
| 2  |      |      |                                |                    |               |                                  |                                                                                                  |
| 3  |      |      |                                |                    |               |                                  |                                                                                                  |
| 4  |      |      |                                |                    |               |                                  |                                                                                                  |
| 5  |      |      |                                |                    |               |                                  |                                                                                                  |
| 6  |      |      |                                |                    |               |                                  |                                                                                                  |
| 7  |      |      |                                |                    |               |                                  |                                                                                                  |
| 8  |      |      |                                |                    |               |                                  |                                                                                                  |
| 9  |      |      |                                |                    |               |                                  |                                                                                                  |
| 10 |      |      |                                |                    |               |                                  |                                                                                                  |
| 11 |      |      |                                |                    |               |                                  |                                                                                                  |
| 12 |      |      |                                |                    |               |                                  |                                                                                                  |
| 13 |      |      |                                |                    |               |                                  |                                                                                                  |
| 14 |      |      |                                |                    |               |                                  |                                                                                                  |
| 15 |      |      |                                |                    |               |                                  |                                                                                                  |